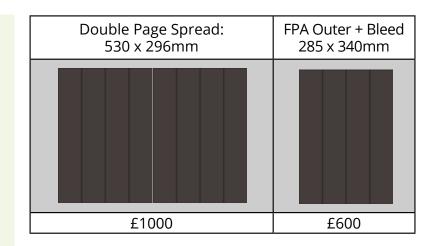

## TECHNICAL INFORMATION: File Formats Accepted:

- PDF, EPS, TIFF, JPEG (in order of preference), other formats by request.
- Artwork should be a minimum of 300 dpi
- Columns per page: 4

### Dimensions:

- Page Width: 275mm
- Page Height: 330mm
- Column: 60.5 mm
- Gutter: 3 mm
- £4.20 per column/cm