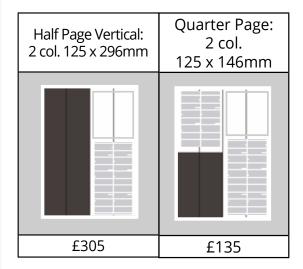

## TECHNICAL INFORMATION: File Formats Accepted:

- PDF, EPS, TIFF, JPEG (in order of preference), other formats by request.
- Artwork should be a minimum of 300 dpi
- Columns per page: 4

### Dimensions:

- Page Width: 275mm
- Page Height: 330mm
- Column: 60.5 mm
- Gutter: 3 mm
- £4.20 per column/cm