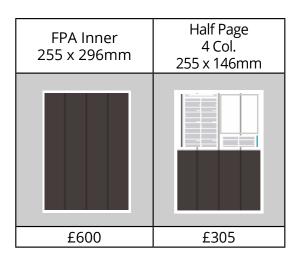

## TECHNICAL INFORMATION: File Formats Accepted:

- PDF, EPS, TIFF, JPEG (in order of preference), other formats by request.
- Artwork should be a minimum of 300 dpi
- Columns per page: 4

### Dimensions:

- Page Width: 275mm
- Page Height: 330mm
- Column: 60.5 mm
- Gutter: 3 mm
- £4.20 per column/cm