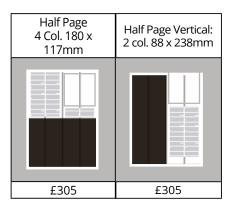

## **DIMENSIONS:**

- Page Width: 210mm
- Page Height: 280mm
- Column: 43 mm
- Gutter: 3 mm
- £4.20 per column/cm

Artwork to be emailed to: moshe@jewishtribune.com ads@jewishtribune.com