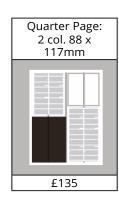

## **DIMENSIONS:**

- Page Width: 210mm
- Page Height: 280mm
- Column: 43 mm
- Gutter: 3 mm
- £4.20 per column/cm

Artwork to be emailed to: moshe@jewishtribune.com ads@jewishtribune.com