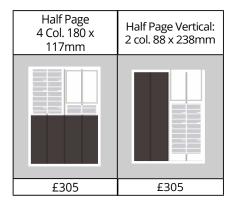

97 Stamford Hill, London N16 5DN

Shaul Resnick Sales & Marketing Director shaul@jewishtribune.com 020 3021 2295/020 3240 0116

> Lisa Goldman Feldmann Graphic Designer lisa@jewishtribune.com

> > DUE TO THE CURRENT SITUATION ALL SUPPLEMENTS ARE ON HOLD. WATCH THIS SPACE FOR UPDATES IN THE NEAR FUTURE.

#### TECHNICAL INFORMATION: File Formats Accepted:

PDF, EPS, TIFF, JPEG (in order of preference), other formats by request.
Artwork should be a minimum of 300 dpi
Columns per page: 4

### Dimensions:

- Page Width: 210mm
- Page Height: 280mm
- Column: 43 mm
- Gutter: 3 mm
- £4.20 per
- column/cm

## Artwork to be emailed to:

shaul@jewishtribune.com ads@jewishtribune.com









# Discounts

- Charities will receive a 10% discount.
- Discounts will also be given for running series of insertions. Deadlines
- Latest time for booking and arrival of press-ready artwork is Friday 1pm week before publication.

# Bookings

- When booking by email, please provide contact details and confirmation of price.
- Bookings made by phone must be confirmed by email.
- Artwork received after deadline may not be published.
  If a proof is required, copy must be recieved by Thursday 2pm prior to publication.