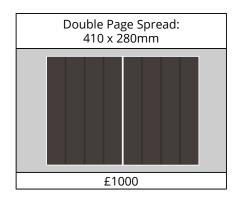

97 Stamford Hill, London N16 5DN

Shaul Resnick Sales & Marketing Director shaul@jewishtribune.com 020 3021 2295/020 3240 0116

> Lisa Goldman Feldmann Graphic Designer lisa@jewishtribune.com

> > DUE TO THE CURRENT SITUATION ALL SUPPLEMENTS ARE ON HOLD. WATCH THIS SPACE FOR UPDATES IN THE NEAR FUTURE.

#### TECHNICAL INFORMATION: File Formats Accepted:

PDF, EPS, TIFF, JPEG (in order of preference), other formats by request.
Artwork should be a minimum of 300 dpi
Columns per page: 4

### Dimensions:

- Page Width: 210mm
- Page Height: 280mm
- Column: 43 mm
- Gutter: 3 mm
- £4.20 per
- column/cm

## Artwork to be emailed to:

shaul@jewishtribune.com ads@jewishtribune.com









# Discounts

- Charities will receive a 10% discount.
- Discounts will also be given for running series of insertions. Deadlines
- Latest time for booking and arrival of press-ready artwork is Friday 1pm week before publication.

# Bookings

- When booking by email, please provide contact details and confirmation of price.
- Bookings made by phone must be confirmed by email.
- Artwork received after deadline may not be published.
  If a proof is required, copy must be recieved by Thursday 2pm prior to publication.