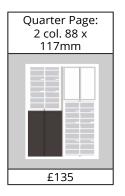

formats by request.
Artwork should be a minimum of 300 dpi
Columns per page: 4

### Dimensions:

- Page Width: 210mm
- Page Height: 280mm
- Column: 43 mm
- Gutter: 3 mm
- £4.20 per
- column/cm

## Artwork to be emailed to:

shaul@jewishtribune.com ads@jewishtribune.com









# Discounts

- Charities will receive a 10% discount.
- Discounts will also be given for running series of insertions. Deadlines
- Latest time for booking and arrival of press-ready artwork is Friday 1pm week before publication.

# Bookings

- When booking by email, please provide contact details and confirmation of price.
- Bookings made by phone must be confirmed by email.
- Artwork received after deadline may not be published.
  If a proof is required, copy must be recieved by Thursday 2pm prior to publication.