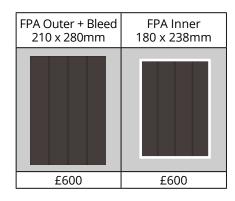

## **DIMENSIONS:**

- Page Width: 210mm
- Page Height: 280mm
- Column: 43 mm
- Gutter: 3 mm
- £4.20 per
- column/cm

Artwork to be emailed to: moshe@jewishtribune.com ads@jewishtribune.com

| Half Page<br>4 Col. 180 x<br>117mm | Half Page Vertical:<br>2 col. 88 x 238mm |
|------------------------------------|------------------------------------------|
|                                    |                                          |
| £305                               | £305                                     |