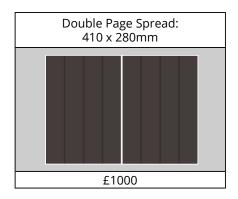

## **DIMENSIONS:**

- Page Width: 210mm
- Page Height: 280mm
- Column: 43 mm
- Gutter: 3 mm
- £4.20 per
- column/cm

Artwork to be emailed to: moshe@jewishtribune.com ads@jewishtribune.com

| Half Page<br>4 Col. 180 x<br>117mm | Half Page Vertical:<br>2 col. 88 x 238mm |
|------------------------------------|------------------------------------------|
|                                    |                                          |
| £305                               | £305                                     |